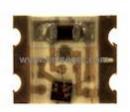

### **SML-DSP1210USBC-TR Information**

| Part Number  | SML-DSP1210USBC-TR                                                                                                               |  |
|--------------|----------------------------------------------------------------------------------------------------------------------------------|--|
| Manufacturer | Lumex Opto/Components Inc.                                                                                                       |  |
| Category     | Optoelectronics<br>LED Indication - Discrete                                                                                     |  |
| Description  | LED BLUE CLEAR 1210 SMD                                                                                                          |  |
| Package      | 1210 (3225 Metric)                                                                                                               |  |
|              | For the pricing/inventory/lead time, please contact<br>us<br>Website: https://www.heisener.com<br>E-mail: salesdept@heisener.com |  |

## SML-DSP1210USBC-TR Specifications

| Manufacturer Part Number     | SML-DSP1210USBC-TR                       |
|------------------------------|------------------------------------------|
| Manufacturer                 | Lumex Opto/Components Inc.               |
| Category                     | Optoelectronics                          |
|                              | LED Indication - Discrete                |
| Package                      | 1210 (3225 Metric)                       |
| Series                       | -                                        |
| Color                        | Blue                                     |
| Configuration                | -                                        |
| Lens Color                   | Colorless                                |
| Lens Transparency            | Clear                                    |
| Millicandela Rating          | 35mcd                                    |
| Lens Style/Size              | Rectangle with Flat Top, 2.00mm x 2.70mm |
| Voltage - Forward (Vf) (Typ) | 2V                                       |
| Current - Test               | 20mA                                     |
| Viewing Angle                | 140°                                     |
| Mounting Type                | Surface Mount                            |
| Wavelength - Dominant        | -                                        |
| Wavelength - Peak            | 470nm                                    |
| Features                     | -                                        |
| Package / Case               | 1210 (3225 Metric)                       |
| Supplier Device Package      | 1210                                     |
| Size / Dimension             | 3.20mm L x 2.70mm W                      |
| Height (Max)                 | 1.10mm                                   |
|                              | Report errors?                           |