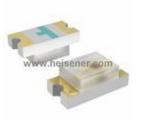

#### **SML-LX0603GW-TR Information**

For Reference Only

Part Number SML-LX0603GW-TR

Manufacturer Lumex Opto/Components Inc.

**Category** Optoelectronics

LED Indication - Discrete

**Description** LED GREEN DIFFUSED 0603 SMD

## **SML-LX0603GW-TR Specifications**

| Manufacturer Part Number     | SML-LX0603GW-TR                          |
|------------------------------|------------------------------------------|
| Manufacturer                 | Lumex Opto/Components Inc.               |
| Category                     | Optoelectronics                          |
|                              | LED Indication - Discrete                |
| Package                      | 0603 (1608 Metric)                       |
| Series                       | -                                        |
| Color                        | Green                                    |
| Configuration                | -                                        |
| Lens Color                   | White                                    |
| Lens Transparency            | Diffused                                 |
| Millicandela Rating          | 18mcd                                    |
| Lens Style/Size              | Rectangle with Flat Top, 1.00mm x 0.80mm |
| Voltage - Forward (Vf) (Typ) | 2.2V                                     |
| Current - Test               | 20mA                                     |
| Viewing Angle                | 160°                                     |
| Mounting Type                | Surface Mount                            |
| Wavelength - Dominant        | -                                        |
| Wavelength - Peak            | 565nm                                    |
| Features                     | -                                        |
| Package / Case               | 0603 (1608 Metric)                       |
| Supplier Device Package      | -                                        |
| Size / Dimension             | 1.60mm L x 0.80mm W                      |
| Height (Max)                 | 0.60mm                                   |
|                              | Report errors?                           |