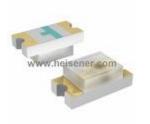

#### **SML-LX0603SOW-TR Information**

For Reference Only

Part Number SML-LX0603SOW-TR

Manufacturer Lumex Opto/Components Inc.

**Category** Optoelectronics

LED Indication - Discrete

**Description** LED ORANGE DIFFUSED 0603 SMD

# **SML-LX0603SOW-TR Specifications**

| Manufacturer Part Number     | SML-LX0603SOW-TR                         |
|------------------------------|------------------------------------------|
| Manufacturer                 | Lumex Opto/Components Inc.               |
| Category                     | Optoelectronics                          |
|                              | LED Indication - Discrete                |
| Package                      | 0603 (1608 Metric)                       |
| Series                       | -                                        |
| Color                        | Orange                                   |
| Configuration                | -                                        |
| Lens Color                   | White                                    |
| Lens Transparency            | Diffused                                 |
| Millicandela Rating          | 60mcd                                    |
| Lens Style/Size              | Rectangle with Flat Top, 1.00mm x 0.80mm |
| Voltage - Forward (Vf) (Typ) | 2V                                       |
| Current - Test               | 20mA                                     |
| Viewing Angle                | 140°                                     |
| Mounting Type                | Surface Mount                            |
| Wavelength - Dominant        | -                                        |
| Wavelength - Peak            | 610nm                                    |
| Features                     | -                                        |
| Package / Case               | 0603 (1608 Metric)                       |
| Supplier Device Package      | -                                        |
| Size / Dimension             | 1.60mm L x 0.80mm W                      |
| Height (Max)                 | 0.60mm                                   |
|                              | Report errors?                           |