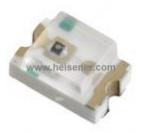

### **SML-LX0805GC-TR Information**

For Reference Only

Part Number SML-LX0805GC-TR

Manufacturer Lumex Opto/Components Inc.

**Category** Optoelectronics

LED Indication - Discrete

**Description** LED GREEN CLEAR 0805 SMD

## **SML-LX0805GC-TR Specifications**

| Manufacturer Part Number     | SML-LX0805GC-TR                          |
|------------------------------|------------------------------------------|
| Manufacturer                 | Lumex Opto/Components Inc.               |
| Category                     | Optoelectronics                          |
|                              | LED Indication - Discrete                |
| Package                      | 0805 (2012 Metric)                       |
| Series                       | -                                        |
| Color                        | Green                                    |
| Configuration                | -                                        |
| Lens Color                   | Colorless                                |
| Lens Transparency            | Clear                                    |
| Millicandela Rating          | 10mcd                                    |
| Lens Style/Size              | Rectangle with Flat Top, 1.40mm x 1.25mm |
| Voltage - Forward (Vf) (Typ) | 2.2V                                     |
| Current - Test               | 20mA                                     |
| Viewing Angle                | 140°                                     |
| Mounting Type                | Surface Mount                            |
| Wavelength - Dominant        | -                                        |
| Wavelength - Peak            | 565nm                                    |
| Features                     | -                                        |
| Package / Case               | 0805 (2012 Metric)                       |
| Supplier Device Package      | -                                        |
| Size / Dimension             | 2.00mm L x 1.25mm W                      |
| Height (Max)                 | 1.20mm                                   |
|                              | Report errors?                           |