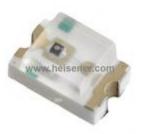

### SML-LX0805SGC-TR Information

For Reference Only

Part Number SML-LX0805SGC-TR

Manufacturer Lumex Opto/Components Inc.

**Category** Optoelectronics

LED Indication - Discrete

**Description** LED GREEN CLEAR 0805 SMD

# **SML-LX0805SGC-TR Specifications**

|                              | Report errors                            |
|------------------------------|------------------------------------------|
| Height (Max)                 | 1.20mm                                   |
| Size / Dimension             | 2.00mm L x 1.25mm W                      |
| Supplier Device Package      | -                                        |
| Package / Case               | 0805 (2012 Metric)                       |
| Features                     | -                                        |
| Wavelength - Peak            | 565nm                                    |
| Wavelength - Dominant        | -                                        |
| Mounting Type                | Surface Mount                            |
| Viewing Angle                | 140°                                     |
| Current - Test               | 20mA                                     |
| Voltage - Forward (Vf) (Typ) | 2.1V                                     |
| Lens Style/Size              | Rectangle with Flat Top, 1.40mm x 1.25mm |
| Millicandela Rating          | 15mcd                                    |
| Lens Transparency            | Clear                                    |
| Lens Color                   | Colorless                                |
| Configuration                | -                                        |
| Color                        | Green                                    |
| Series                       | -                                        |
| Package                      | 0805 (2012 Metric)                       |
| 2                            | LED Indication - Discrete                |
| Category                     | Optoelectronics                          |
| Manufacturer                 | Lumex Opto/Components Inc.               |
| Manufacturer Part Number     | SML-LX0805SGC-TR                         |