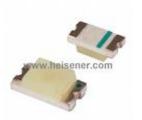

### **SML-LX1206SRC-TR Information**

For Reference Only

Part Number SML-LX1206SRC-TR

Manufacturer Lumex Opto/Components Inc.

**Category** Optoelectronics

LED Indication - Discrete

**Description** LED RED CLEAR 1206 SMD

## **SML-LX1206SRC-TR Specifications**

| Manufacturer Part Number     | SML-LX1206SRC-TR                         |
|------------------------------|------------------------------------------|
| Manufacturer                 | Lumex Opto/Components Inc.               |
| Category                     | Optoelectronics                          |
|                              | LED Indication - Discrete                |
| Package                      | 1206 (3216 Metric)                       |
| Series                       | -                                        |
| Color                        | Red                                      |
| Configuration                | -                                        |
| Lens Color                   | Colorless                                |
| Lens Transparency            | Clear                                    |
| Millicandela Rating          | 25mcd                                    |
| Lens Style/Size              | Rectangle with Flat Top, 2.00mm x 1.50mm |
| Voltage - Forward (Vf) (Typ) | 1.7V                                     |
| Current - Test               | 20mA                                     |
| Viewing Angle                | 140°                                     |
| Mounting Type                | Surface Mount                            |
| Wavelength - Dominant        | -                                        |
| Wavelength - Peak            | 660nm                                    |
| Features                     | -                                        |
| Package / Case               | 1206 (3216 Metric)                       |
| Supplier Device Package      | 1206                                     |
| Size / Dimension             | 3.20mm L x 1.60mm W                      |
| Height (Max)                 | 1.10mm                                   |
|                              | Report errors?                           |