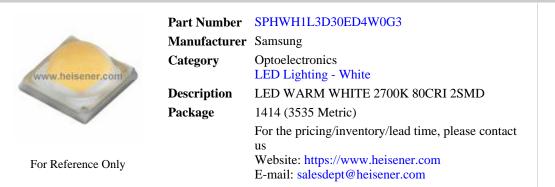

### SPHWH1L3D30ED4W0G3 Specifications

| Manufacturer Part Number     | SPHWH1L3D30ED4W0G3                    |
|------------------------------|---------------------------------------|
| Manufacturer                 | Samsung                               |
| Category                     | Optoelectronics                       |
|                              | LED Lighting - White                  |
| Package                      | 1414 (3535 Metric)                    |
| Series                       | LH351B                                |
| Color                        | White, Warm                           |
| CCT (K)                      | 2700K                                 |
| Flux @ 85°C, Current - Test  | 115 lm (100 lm ~ 130 lm)              |
| Flux @ 25°C, Current - Test  | -                                     |
| Current - Test               | 350mA                                 |
| Voltage - Forward (Vf) (Typ) | 2.8V                                  |
| Lumens/Watt @ Current - Test | 117 lm/W                              |
| CRI (Color Rendering Index)  | 80                                    |
| Current - Max                | 1.5A                                  |
| Viewing Angle                | 120°                                  |
| Mounting Type                | Surface Mount                         |
| Package / Case               | 1414 (3535 Metric)                    |
| Supplier Device Package      | 3535                                  |
| Size / Dimension             | 0.138" L x 0.138" W (3.50mm x 3.50mm) |
| Height - Seated (Max)        | 0.081" (2.06mm)                       |
|                              | Report errors?                        |