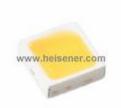

# SPMWHT221MD5WAVMS0

## SPMWHT221MD5WAVMS0 Information

For Reference Only

| Part Number  | SPMWHT221MD5WAVMS0                                                                                                               |  |
|--------------|----------------------------------------------------------------------------------------------------------------------------------|--|
| Manufacturer | Samsung                                                                                                                          |  |
| Category     | Optoelectronics<br>LED Lighting - White                                                                                          |  |
| Description  | LED LM231A WARM WHITE 3000K 2SMD                                                                                                 |  |
| Package      | 0909 (2323 Metric)                                                                                                               |  |
|              | For the pricing/inventory/lead time, please contact<br>us<br>Website: https://www.heisener.com<br>E-mail: salesdept@heisener.com |  |

# SPMWHT221MD5WAVMS0 Specifications

| -                            |                                       |                |
|------------------------------|---------------------------------------|----------------|
| Manufacturer Part Number     | SPMWHT221MD5WAVMS0                    |                |
| Manufacturer                 | Samsung                               |                |
| Category                     | Optoelectronics                       |                |
|                              | LED Lighting - White                  |                |
| Package                      | 0909 (2323 Metric)                    |                |
| Series                       | LM231A                                |                |
| Color                        | White, Warm                           |                |
| CCT (K)                      | 3000K                                 |                |
| Flux @ 85°C, Current - Test  | -                                     |                |
| Flux @ 25°C, Current - Test  | 25 lm (20 lm ~ 30 lm)                 |                |
| Current - Test               | 65mA                                  |                |
| Voltage - Forward (Vf) (Typ) | 2.86V                                 |                |
| Lumens/Watt @ Current - Test | 134 lm/W                              |                |
| CRI (Color Rendering Index)  | 80                                    |                |
| Current - Max                | 150mA                                 |                |
| Viewing Angle                | 120°                                  |                |
| Mounting Type                | Surface Mount                         |                |
| Package / Case               | 0909 (2323 Metric)                    |                |
| Supplier Device Package      | 2323                                  |                |
| Size / Dimension             | 0.091" L x 0.091" W (2.30mm x 2.30mm) |                |
| Height - Seated (Max)        | 0.032" (0.80mm)                       |                |
|                              |                                       | Report errors? |