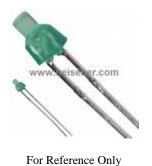

## SSL-LX20465GD Information

Part Number SSL-LX20465GD

Manufacturer Lumex Opto/Components Inc.

**Category** Optoelectronics

LED Indication - Discrete

**Description** LED GRN DIFF 2MM ROUND T/H

Package Radia

### SSL-LX20465GD Specifications

| Manufacturer Part Number     | SSL-LX20465GD               |
|------------------------------|-----------------------------|
| Manufacturer                 | Lumex Opto/Components Inc.  |
| Category                     | Optoelectronics             |
|                              | LED Indication - Discrete   |
| Package                      | Radial                      |
| Series                       | -                           |
| Color                        | Green                       |
| Configuration                | -                           |
| Lens Color                   | Green                       |
| Lens Transparency            | Diffused                    |
| Millicandela Rating          | 10mcd                       |
| Lens Style/Size              | Round with Flat Top, 2.00mm |
| Voltage - Forward (Vf) (Typ) | 2.2V                        |
| Current - Test               | 20mA                        |
| Viewing Angle                | 70°                         |
| Mounting Type                | Through Hole                |
| Wavelength - Dominant        | -                           |
| Wavelength - Peak            | 565nm                       |
| Features                     | -                           |
| Package / Case               | Radial                      |
| Supplier Device Package      | T-2mm Taper Body            |
| Size / Dimension             | -                           |
| Height (Max)                 | 5.00mm                      |
|                              | Report errors?              |