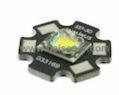

#### SSR-50-W65S-R21-GJ101 Information

| Part Number  | SSR-50-W65S-R21-GJ101                                               |
|--------------|---------------------------------------------------------------------|
| Manufacturer | Luminus Devices Inc.                                                |
| Category     | Optoelectronics<br>LED Lighting - COBs, Engines, Modules            |
| Description  | BIG CHIP LED HB MODULE WHITE                                        |
| Package      | -                                                                   |
|              | For the pricing/inventory/lead time, please contact us              |
|              | Website: https://www.heisener.com<br>E-mail: salesdept@heisener.com |

#### SSR-50-W65S-R21-GJ101 Specifications

| Manufacturer Part Number          | SSR-50-W65S-R21-GJ101                 |
|-----------------------------------|---------------------------------------|
| Manufacturer                      | Luminus Devices Inc.                  |
| Category                          | Optoelectronics                       |
|                                   | LED Lighting - COBs, Engines, Modules |
| Package                           | -                                     |
| Series                            | SSR-50                                |
| Туре                              | LED Module                            |
| Color                             | White, Cool                           |
| CCT (K)                           | 6500K                                 |
| Wavelength                        | -                                     |
| Configuration                     | Starboard                             |
| Flux @ Current/Temperature - Test | -                                     |
| Current - Test                    | 1.75A                                 |
| Temperature - Test                | -                                     |
| Voltage - Forward (Vf) (Typ)      | 3.2V                                  |
| Lumens/Watt @ Current - Test      | -                                     |
| Current - Max                     | 5A                                    |
| CRI (Color Rendering Index)       | 70                                    |
| Viewing Angle                     | 100°                                  |
| Features                          | -                                     |
| Size / Dimension                  | 19.90mm L x 19.90mm W                 |
| Height                            | 6.10mm                                |
| Light Emitting Surface (LES)      | 5.60mm Diameter                       |
| Lens Type                         | Domed                                 |