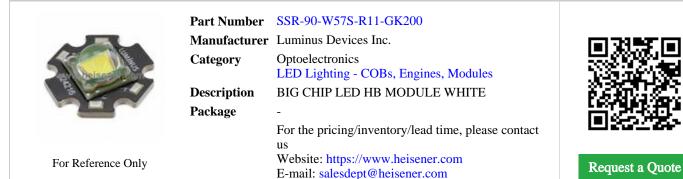

## SSR-90-W57S-R11-GK200

#### SSR-90-W57S-R11-GK200 Information

#### SSR-90-W57S-R11-GK200 Specifications

| Manufacturer Part Number          | SSR-90-W57S-R11-GK200                 |
|-----------------------------------|---------------------------------------|
| Manufacturer                      | Luminus Devices Inc.                  |
| Category                          | Optoelectronics                       |
|                                   | LED Lighting - COBs, Engines, Modules |
| Package                           | -                                     |
| Series                            | SSR-90                                |
| Туре                              | LED Module                            |
| Color                             | White, Cool                           |
| CCT (K)                           | 5700K                                 |
| Wavelength                        | -                                     |
| Configuration                     | Starboard                             |
| Flux @ Current/Temperature - Test | -                                     |
| Current - Test                    | 3.15A                                 |
| Temperature - Test                | 40°C                                  |
| Voltage - Forward (Vf) (Typ)      | 3.25V                                 |
| Lumens/Watt @ Current - Test      | -                                     |
| Current - Max                     | 9A                                    |
| CRI (Color Rendering Index)       | 70 (Typ)                              |
| Viewing Angle                     | 100°                                  |
| Features                          | -                                     |
| Size / Dimension                  | 19.90mm Diameter                      |
| Height                            | 7.10mm                                |
| Light Emitting Surface (LES)      | -                                     |
| Lens Type                         | Domed                                 |
|                                   |                                       |