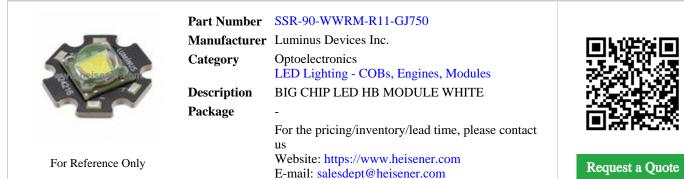

## SSR-90-WWRM-R11-GJ750

#### SSR-90-WWRM-R11-GJ750 Information

#### SSR-90-WWRM-R11-GJ750 Specifications

| Manufacturer Part Number          | SSR-90-WWRM-R11-GJ750                 |
|-----------------------------------|---------------------------------------|
| Manufacturer                      | Luminus Devices Inc.                  |
| Category                          | Optoelectronics                       |
|                                   | LED Lighting - COBs, Engines, Modules |
| Package                           | -                                     |
| Series                            | SSR-90                                |
| Туре                              | LED Module                            |
| Color                             | White, Warm                           |
| CCT (K)                           | 2700K ~ 3000K                         |
| Wavelength                        | -                                     |
| Configuration                     | Starboard                             |
| Flux @ Current/Temperature - Test | -                                     |
| Current - Test                    | 3.15A                                 |
| Temperature - Test                | 40°C                                  |
| Voltage - Forward (Vf) (Typ)      | 3.25V                                 |
| Lumens/Watt @ Current - Test      | -                                     |
| Current - Max                     | 9A                                    |
| CRI (Color Rendering Index)       | 83 (Typ)                              |
| Viewing Angle                     | 100°                                  |
| Features                          | -                                     |
| Size / Dimension                  | 19.90mm Diameter                      |
| Height                            | 7.10mm                                |
| Light Emitting Surface (LES)      | -                                     |
| Lens Type                         | Domed                                 |
|                                   |                                       |