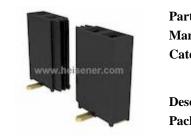

#### SSW-108-22-G-S-VS Information

For Reference Only

| rt Number  | SSW-108-22-G-S-VS                                                                                                                |
|------------|----------------------------------------------------------------------------------------------------------------------------------|
| nufacturer | Samtec Inc.                                                                                                                      |
| tegory     | Connectors, Interconnects<br>Rectangular Connectors - Headers, Receptacles,<br>Female Sockets                                    |
| scription  | CONN RCPT .100" 8POS DUAL GOLD                                                                                                   |
| ckage      | -                                                                                                                                |
|            | For the pricing/inventory/lead time, please contact<br>us<br>Website: https://www.heisener.com<br>E-mail: salesdept@heisener.com |

## SSW-108-22-G-S-VS Specifications

| Manufacturer Part Number          | SSW-108-22-G-S-VS                                             |  |  |
|-----------------------------------|---------------------------------------------------------------|--|--|
| Manufacturer                      | Samtec Inc.                                                   |  |  |
| Category                          | Connectors, Interconnects                                     |  |  |
|                                   | Rectangular Connectors - Headers, Receptacles, Female Sockets |  |  |
| Package                           | -                                                             |  |  |
| Series                            | SSW                                                           |  |  |
| Connector Type                    | Receptacle                                                    |  |  |
| Contact Type                      | Forked                                                        |  |  |
| Style                             | Board to Board or Cable                                       |  |  |
| Number of Positions               | 8                                                             |  |  |
| Number of Positions Loaded        | All                                                           |  |  |
| Pitch - Mating                    | 0.100" (2.54mm)                                               |  |  |
| Number of Rows                    | 1                                                             |  |  |
| Row Spacing - Mating              | -                                                             |  |  |
| Mounting Type                     | Surface Mount                                                 |  |  |
| Termination                       | Solder                                                        |  |  |
| Fastening Type                    | Push-Pull                                                     |  |  |
| Contact Finish - Mating           | Gold                                                          |  |  |
| Contact Finish Thickness - Mating | 20µin (0.51µm)                                                |  |  |
| Insulation Color                  | Black                                                         |  |  |
| Insulation Height                 | 0.335" (8.51mm)                                               |  |  |
| Contact Length - Post             | -                                                             |  |  |
| Operating Temperature             | -55°C ~ 125°C                                                 |  |  |
| Material Flammability Rating      | UL94 V-0                                                      |  |  |
|                                   |                                                               |  |  |