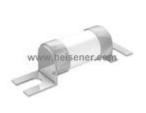

## **STD10 Information**

For Reference Only

| Part Number  | STD10                                                                                                                            |  |
|--------------|----------------------------------------------------------------------------------------------------------------------------------|--|
| Manufacturer | Eaton                                                                                                                            |  |
| Category     | Circuit Protection<br>Electrical, Specialty Fuses                                                                                |  |
| Description  | FUSE CRTRDGE 10A 240VAC CYLINDR                                                                                                  |  |
| Package      | ackage Cylindrical, Blade Terminal (Bolt)                                                                                        |  |
|              | For the pricing/inventory/lead time, please contact<br>us<br>Website: https://www.heisener.com<br>E-mail: salesdept@heisener.com |  |

### **STD10 Specifications**

| Manufacturer Part Number          | STD10                                     |                |
|-----------------------------------|-------------------------------------------|----------------|
| Manufacturer                      | Eaton                                     |                |
| Category                          | Circuit Protection                        |                |
|                                   | Electrical, Specialty Fuses               |                |
| Package                           | Cylindrical, Blade Terminal (Bolt)        |                |
| Series                            | STD                                       |                |
| Fuse Type                         | Cartridge                                 |                |
| Current Rating                    | 10A                                       |                |
| Voltage Rating - AC               | 240V                                      |                |
| Voltage Rating - DC               | -                                         |                |
| Response Time                     | -                                         |                |
| Applications                      | Electrical, Industrial                    |                |
| Features                          | -                                         |                |
| Class                             | -                                         |                |
| Approvals                         | -                                         |                |
| Operating Temperature             | -                                         |                |
| Breaking Capacity @ Rated Voltage | 33kA                                      |                |
| Mounting Type                     | Bolt Mount                                |                |
| Package / Case                    | Cylindrical, Blade Terminal (Bolt)        |                |
| Size / Dimension                  | 0.476" Dia x 0.945" L (12.10mm x 24.00mm) |                |
|                                   |                                           | Report errors? |