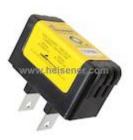

### **TCF60 Information**

| Part Number  | TCF60                                                                                                                            |
|--------------|----------------------------------------------------------------------------------------------------------------------------------|
| Manufacturer | Eaton                                                                                                                            |
| Category     | Circuit Protection<br>Electrical, Specialty Fuses                                                                                |
| Description  | FUSE RECT 60A 600VAC/300DC BLADE                                                                                                 |
| Package      | Blade Type, Module                                                                                                               |
|              | For the pricing/inventory/lead time, please contact<br>us<br>Website: https://www.heisener.com<br>E-mail: salesdept@heisener.com |

### **TCF60 Specifications**

| Manufacturer Part Number          | TCF60                                                        |
|-----------------------------------|--------------------------------------------------------------|
| Manufacturer                      | Eaton                                                        |
| Category                          | Circuit Protection                                           |
|                                   | Electrical, Specialty Fuses                                  |
| Package                           | Blade Type, Module                                           |
| Series                            | CUBEFuse? TCF                                                |
| Fuse Type                         | Rectangular                                                  |
| Current Rating                    | 60A                                                          |
| Voltage Rating - AC               | 600V                                                         |
| Voltage Rating - DC               | 300V                                                         |
| Response Time                     | Slow                                                         |
| Applications                      | Electrical, Industrial                                       |
| Features                          | Indicating                                                   |
| Class                             | -                                                            |
| Approvals                         | CE, CSA, UL                                                  |
| Operating Temperature             | $-40^{\circ}\text{C} \sim 80^{\circ}\text{C}$                |
| Breaking Capacity @ Rated Voltage | 300kA AC, 100kA DC                                           |
| Mounting Type                     | Holder                                                       |
| Package / Case                    | Blade Type, Module                                           |
| Size / Dimension                  | 1.880" L x 0.750" W x 1.270" H (47.75mm x 19.05mm x 32.26mm) |
|                                   | Report errors?                                               |
|                                   |                                                              |