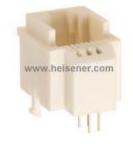

#### **TM3RA-64** Information

| Part Number  | TM3RA-64                                                                                                                         |  |
|--------------|----------------------------------------------------------------------------------------------------------------------------------|--|
| Manufacturer | Hirose Electric Co Ltd                                                                                                           |  |
| Category     | Connectors, Interconnects<br>Modular Connectors - Jacks                                                                          |  |
| Description  | CONN MOD JACK 6P4C VERT UNSHLD                                                                                                   |  |
| Package      | -                                                                                                                                |  |
|              | For the pricing/inventory/lead time, please contact<br>us<br>Website: https://www.heisener.com<br>E-mail: salesdept@heisener.com |  |

### **TM3RA-64** Specifications

| Manufacturer Part NumberTM3RA-64ManufacturerHirose Electric Co LtdCategoryConnectors, InterconnectsPackage-SeriesTM-DSAConnector TypeJackNumber of Positions/Contacts6p4c (RJ11, RJ14)Number of Postions/Contacts1Number of Rows1OrientationYerticalOrientationSolderTerminationSolderStaffing-FaturesBoard LockIterusSolderIterusSolderIterusJoes Not Contain LEDIterusSoler SolderIterusSolderIterusSolderIterusSolderIterusSolderIterusSolderIterusSolderIterusSolderIterusSolderIterusSolderIterusSolderIterusSolderIterusSolderIterusSolderIterusSolderIterusSolderIterusSolderIterusSolderIterusSolderIterusSolderIterusSolderIterusSolderIterusSolderIterusSolderIterusSolderIterusSolderIterusSolderIterusSolderIterusSolderIterusSolderIterusSolderIt |                              |                            |
|----------------------------------------------------------------------------------------------------------------------------------------------------------------------------------------------------------------------------------------------------------------------------------------------------------------------------------------------------------------------------------------------------------------------------------------------------------------------------------------------------------------------------------------------------------------------------------------------------------------------------------------------------------------------------------------------------------------------------------------------------------------|------------------------------|----------------------------|
| Category Connectors, Interconnects   Ackage -   Series TM-DSA   Connector Type Jack   Number of Positions/Contacts Gok (RJ11, RJ14)   Number of Ports 1   Number of Rows 1   Number of Rows Scriega   Orientation Vertical   Termination Solder   Sheiding -   Features Board Lock   LD Color Dees Not Contain LED   Ingress Protection -   Tab Direction User Selectable   Contact Material Montor Senze   Contact Finish Gold                                                                                                                                                                                                                                                                                                                                | Manufacturer Part Number     | TM3RA-64                   |
| AckageModular Connectors - JacksPackage-SeriesTM-DSAConnector TypeJackNumber of Positions/Contacts6p4c (RJ11, RJ14)Number of Ports1Number of Rows1Mounting TypeThrough HoleOrientationSolderShieldingUsshieldedRatings-FeaturesBoard LockLED ColorDoes Not Contain LEDIngress Protection-Tab DirectionUser SelectableContact MaterialHosphor BronzeContact FinishGold                                                                                                                                                                                                                                                                                                                                                                                          | Manufacturer                 | Hirose Electric Co Ltd     |
| Package-SeriesTM-DSAConnector TypeJackNumber of Positions/Contacts6p4c (RJ11, RJ14)Number of Ports1Number of Rows1Nounting TypeThrough HoleOrientationVerticalTerminationSolderShieldingUnshieldedRatings-FeaturesBoard LockIngress ProtectionJoes Not Contain LEDIngress ProtectionUser SelectableContart MaterialSologer SenerationContart MaterialSologer SenerationContart MaterialSologer SenerationContart FinishGold                                                                                                                                                                                                                                                                                                                                    | Category                     | Connectors, Interconnects  |
| SeriesTM-DSAConnector TypeJackNumber of Positions/Contacts6p4c (RJ11, RJ14)Number of Ports1Number of Rows1Mounting TypeThrough HoleOrientationVerticalTerminationSolderShieldingUnshieldedRatings-FeaturesBoard LockLED ColorJoes Not Contain LEDIngess Protection-Tab DirectionUser SelectableContact MaterialHosphor BronzeContact FinishGold                                                                                                                                                                                                                                                                                                                                                                                                                |                              | Modular Connectors - Jacks |
| Connector TypeJackNumber of Positions/Contacts6p4c (RJ11, RJ14)Number of Ports1Number of Rows1Mounting TypeThrough HoleOrientationVerticalTerminationSolderShieldingUnshieldedRatings-FeaturesBoard LockLED ColorJoes Not Contain LEDIngress Protection-Tab DirectionUser SelectableContact MaterialMosphoreContact FinishGold                                                                                                                                                                                                                                                                                                                                                                                                                                 | Package                      | -                          |
| Number of Positions/Contacts6p4c (RJ11, RJ14)Number of Ports1Number of Rows1Mounting TypeThrough HoleOrientationVerticalTerminationSolderShieldingUnshieldedRatings-FeaturesBoard LockIngress Protection-Tab DirectionUser SelectableContact MaterialPhosphor BranzeContact FinishGold                                                                                                                                                                                                                                                                                                                                                                                                                                                                         | Series                       | TM-DSA                     |
| Number of Ports1Number of Rows1Mounting TypeThrough HoleOrientationVerticalTerminationSolderShieldingUnshieldedRatings-FeaturesBoard LockLED ColorDoes Not Contain LEDIngress Protection-Tab DirectionUurs SelectableContact MaterialMonghor BonzeContact FinishGold                                                                                                                                                                                                                                                                                                                                                                                                                                                                                           | Connector Type               | Jack                       |
| Number of Rows1Mounting TypeThrough HoleOrientationVerticalTerminationSolderShieldingUshieldedRatings-FeaturesBoard LockIngress ProtectionJoes Not Contain LEDTab DirectionUser SelectableContact MaterialHosphore TransmentContact FinishGold                                                                                                                                                                                                                                                                                                                                                                                                                                                                                                                 | Number of Positions/Contacts | 6p4c (RJ11, RJ14)          |
| Mounting TypeThrough HoleMounting TypeVerticalOrientationVerticalTerminationSolderShieldingUnshieldedRatings-FeaturesBoard LockLED ColorDoes Not Contain LEDIngress Protection-Tab DirectionUser SelectableContact MaterialHosphor BronzeContact FinishGold                                                                                                                                                                                                                                                                                                                                                                                                                                                                                                    | Number of Ports              | 1                          |
| OrientationVerticalTerminationSolderShieldingUnshieldedRatings-FeaturesBoard LockLED ColorDoes Not Contain LEDIngress Protection-Tab DirectionUser SelectableContact MaterialPhosphor BronzeContact FinishGold                                                                                                                                                                                                                                                                                                                                                                                                                                                                                                                                                 | Number of Rows               | 1                          |
| TerminationSolderShieldingUnshieldedRatings-FeaturesBoard LockLED ColorDoes Not Contain LEDIngress Protection-Tab DirectionUser SelectableContact MaterialPhosphor BronzeContact FinishGold                                                                                                                                                                                                                                                                                                                                                                                                                                                                                                                                                                    | Mounting Type                | Through Hole               |
| ShieldingUnshieldedRatings-FeaturesBoard LockLED ColorDoes Not Contain LEDIngress Protection-Tab DirectionUser SelectableContact MaterialPhosphor BronzeContact FinishGold                                                                                                                                                                                                                                                                                                                                                                                                                                                                                                                                                                                     | Orientation                  | Vertical                   |
| Ratings-FeaturesBoard LockLED ColorDoes Not Contain LEDIngress Protection-Tab DirectionUser SelectableContact MaterialPhosphor BronzeContact FinishGold                                                                                                                                                                                                                                                                                                                                                                                                                                                                                                                                                                                                        | Termination                  | Solder                     |
| FeaturesBoard LockLED ColorDoes Not Contain LEDIngress Protection-Tab DirectionUser SelectableContact MaterialPhosphor BronzeContact FinishGold                                                                                                                                                                                                                                                                                                                                                                                                                                                                                                                                                                                                                | Shielding                    | Unshielded                 |
| LED ColorDoes Not Contain LEDIngress Protection-Tab DirectionUser SelectableContact MaterialPhosphor BronzeContact FinishGold                                                                                                                                                                                                                                                                                                                                                                                                                                                                                                                                                                                                                                  | Ratings                      | -                          |
| Ingress Protection-Tab DirectionUser SelectableContact MaterialPhosphor BronzeContact FinishGold                                                                                                                                                                                                                                                                                                                                                                                                                                                                                                                                                                                                                                                               | Features                     | Board Lock                 |
| Tab DirectionUser SelectableContact MaterialPhosphor BronzeContact FinishGold                                                                                                                                                                                                                                                                                                                                                                                                                                                                                                                                                                                                                                                                                  | LED Color                    | Does Not Contain LED       |
| Contact MaterialPhosphor BronzeContact FinishGold                                                                                                                                                                                                                                                                                                                                                                                                                                                                                                                                                                                                                                                                                                              | Ingress Protection           | -                          |
| Contact Finish Gold                                                                                                                                                                                                                                                                                                                                                                                                                                                                                                                                                                                                                                                                                                                                            | Tab Direction                | User Selectable            |
|                                                                                                                                                                                                                                                                                                                                                                                                                                                                                                                                                                                                                                                                                                                                                                | Contact Material             | Phosphor Bronze            |
| Demonstration                                                                                                                                                                                                                                                                                                                                                                                                                                                                                                                                                                                                                                                                                                                                                  | Contact Finish               | Gold                       |
| Kepon enor                                                                                                                                                                                                                                                                                                                                                                                                                                                                                                                                                                                                                                                                                                                                                     |                              | Report errors?             |