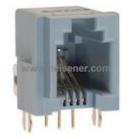

# TM5RJ3-44(50)

## TM5RJ3-44(50) Information

| Part Number  | TM5RJ3-44(50)                                                       |  |
|--------------|---------------------------------------------------------------------|--|
| Manufacturer | Hirose Electric Co Ltd                                              |  |
| Category     | Connectors, Interconnects<br>Modular Connectors - Jacks             |  |
| Description  | CONN MOD JACK 4P4C R/A UNSHLD                                       |  |
| Package      | -                                                                   |  |
|              | For the pricing/inventory/lead time, please contact us              |  |
|              | Website: https://www.heisener.com<br>E-mail: salesdept@heisener.com |  |