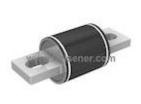

## **TPL-BF Information**

For Reference Only

| Part Number  | TPL-BF                                                                                                                           |  |
|--------------|----------------------------------------------------------------------------------------------------------------------------------|--|
| Manufacturer | Eaton                                                                                                                            |  |
| Category     | Circuit Protection<br>Electrical, Specialty Fuses                                                                                |  |
| Description  | FUSE CRTRDGE 150A 170VDC CYLINDR                                                                                                 |  |
| Package      | Cylindrical, Blade Terminal (Bolt)                                                                                               |  |
|              | For the pricing/inventory/lead time, please contact<br>us<br>Website: https://www.heisener.com<br>E-mail: salesdept@heisener.com |  |

## **TPL-BF Specifications**

| Manufacturer Part Number          | TPL-BF                                    |
|-----------------------------------|-------------------------------------------|
| Manufacturer                      | Eaton                                     |
| Category                          | Circuit Protection                        |
|                                   | Electrical, Specialty Fuses               |
| Package                           | Cylindrical, Blade Terminal (Bolt)        |
| Series                            | Telpower? TPL                             |
| Fuse Type                         | Cartridge                                 |
| Current Rating                    | 150A                                      |
| Voltage Rating - AC               | -                                         |
| Voltage Rating - DC               | 170V                                      |
| Response Time                     | -                                         |
| Applications                      | Telecom                                   |
| Features                          | -                                         |
| Class                             | -                                         |
| Approvals                         | CE, UR                                    |
| Operating Temperature             | -                                         |
| Breaking Capacity @ Rated Voltage | 100kA                                     |
| Mounting Type                     | Bolt Mount                                |
| Package / Case                    | Cylindrical, Blade Terminal (Bolt)        |
| Size / Dimension                  | 1.000" Dia x 1.160" L (25.40mm x 29.40mm) |
|                                   | Report errors?                            |