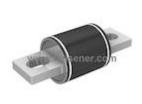

## **TPL-BL** Information

For Reference Only

| Part Number  | TPL-BL                                                                                                                           |
|--------------|----------------------------------------------------------------------------------------------------------------------------------|
| Manufacturer | Eaton                                                                                                                            |
| Category     | Circuit Protection<br>Electrical, Specialty Fuses                                                                                |
| Description  | FUSE CRTRDGE 250A 170VDC CYLINDR                                                                                                 |
| Package      | Cylindrical, Blade Terminal (Bolt)                                                                                               |
|              | For the pricing/inventory/lead time, please contact<br>us<br>Website: https://www.heisener.com<br>E-mail: salesdept@heisener.com |

### **TPL-BL Specifications**

| Manufacturer Part Number          | TPL-BL                                    |
|-----------------------------------|-------------------------------------------|
| Manufacturer                      | Eaton                                     |
| Category                          | Circuit Protection                        |
|                                   | Electrical, Specialty Fuses               |
| Package                           | Cylindrical, Blade Terminal (Bolt)        |
| Series                            | Telpower? TPL                             |
| Fuse Type                         | Cartridge                                 |
| Current Rating                    | 250A                                      |
| Voltage Rating - AC               | -                                         |
| Voltage Rating - DC               | 170V                                      |
| Response Time                     | -                                         |
| Applications                      | Telecom                                   |
| Features                          | -                                         |
| Class                             | -                                         |
| Approvals                         | CE, UR                                    |
| Operating Temperature             | -                                         |
| Breaking Capacity @ Rated Voltage | 100kA                                     |
| Mounting Type                     | Bolt Mount                                |
| Package / Case                    | Cylindrical, Blade Terminal (Bolt)        |
| Size / Dimension                  | 1.000" Dia x 1.160" L (25.40mm x 29.40mm) |
|                                   | Report error                              |