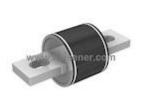

### **TPL-CR Information**

For Reference Only

| Part Number  | TPL-CR                                                                                                                           |
|--------------|----------------------------------------------------------------------------------------------------------------------------------|
| Manufacturer | Eaton                                                                                                                            |
| Category     | Circuit Protection<br>Electrical, Specialty Fuses                                                                                |
| Description  | FUSE CRTRDGE 400A 170VDC CYLINDR                                                                                                 |
| Package      | Cylindrical, Blade Terminal (Bolt)                                                                                               |
|              | For the pricing/inventory/lead time, please contact<br>us<br>Website: https://www.heisener.com<br>E-mail: salesdept@heisener.com |

### **TPL-CR Specifications**

| Manufacturer Part Number          | TPL-CR                                    |
|-----------------------------------|-------------------------------------------|
| Manufacturer                      | Eaton                                     |
| Category                          | Circuit Protection                        |
|                                   | Electrical, Specialty Fuses               |
| Package                           | Cylindrical, Blade Terminal (Bolt)        |
| Series                            | Telpower? TPL                             |
| Fuse Type                         | Cartridge                                 |
| Current Rating                    | 400A                                      |
| Voltage Rating - AC               | -                                         |
| Voltage Rating - DC               | 170V                                      |
| Response Time                     | -                                         |
| Applications                      | Telecom                                   |
| Features                          | -                                         |
| Class                             | -                                         |
| Approvals                         | CE, UR                                    |
| Operating Temperature             | -                                         |
| Breaking Capacity @ Rated Voltage | 100kA                                     |
| Mounting Type                     | Bolt Mount                                |
| Package / Case                    | Cylindrical, Blade Terminal (Bolt)        |
| Size / Dimension                  | 1.500" Dia x 1.252" L (38.10mm x 31.80mm) |
|                                   | Report error                              |