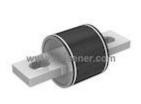

### **TPL-CV Information**

For Reference Only

| Part Number  | TPL-CV                                                                                                                           |
|--------------|----------------------------------------------------------------------------------------------------------------------------------|
| Manufacturer | Eaton                                                                                                                            |
| Category     | Circuit Protection<br>Electrical, Specialty Fuses                                                                                |
| Description  | FUSE CRTRDGE 500A 170VDC CYLINDR                                                                                                 |
| Package      | Cylindrical, Blade Terminal (Bolt)                                                                                               |
|              | For the pricing/inventory/lead time, please contact<br>us<br>Website: https://www.heisener.com<br>E-mail: salesdept@heisener.com |

## **TPL-CV Specifications**

| Manufacturer Part Number          | TPL-CV                                    |                |
|-----------------------------------|-------------------------------------------|----------------|
| Manufacturer                      | Eaton                                     |                |
| Category                          | Circuit Protection                        |                |
|                                   | Electrical, Specialty Fuses               |                |
| Package                           | Cylindrical, Blade Terminal (Bolt)        |                |
| Series                            | Telpower? TPL                             |                |
| Fuse Type                         | Cartridge                                 |                |
| Current Rating                    | 500A                                      |                |
| Voltage Rating - AC               | -                                         |                |
| Voltage Rating - DC               | 170V                                      |                |
| Response Time                     | -                                         |                |
| Applications                      | Telecom                                   |                |
| Features                          | -                                         |                |
| Class                             | -                                         |                |
| Approvals                         | CE, UR                                    |                |
| Operating Temperature             | -                                         |                |
| Breaking Capacity @ Rated Voltage | 100kA                                     |                |
| Mounting Type                     | Bolt Mount                                |                |
| Package / Case                    | Cylindrical, Blade Terminal (Bolt)        |                |
| Size / Dimension                  | 1.500" Dia x 1.252" L (38.10mm x 31.80mm) |                |
|                                   |                                           | Report errors? |