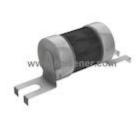

## **TPS-15L Information**

For Reference Only

| Part Number  | TPS-15L                                                                                                                          |  |
|--------------|----------------------------------------------------------------------------------------------------------------------------------|--|
| Manufacturer | Eaton                                                                                                                            |  |
| Category     | Circuit Protection<br>Electrical, Specialty Fuses                                                                                |  |
| Description  | FUSE CRTRDGE 15A 170VDC CYLINDR                                                                                                  |  |
| Package      | Cylindrical, Blade Terminal (Bolt)                                                                                               |  |
|              | For the pricing/inventory/lead time, please contact<br>us<br>Website: https://www.heisener.com<br>E-mail: salesdept@heisener.com |  |

## **TPS-15L Specifications**

| Manufacturer Part Number          | TPS-15L                                   |
|-----------------------------------|-------------------------------------------|
| Manufacturer                      | Eaton                                     |
| Category                          | Circuit Protection                        |
|                                   | Electrical, Specialty Fuses               |
| Package                           | Cylindrical, Blade Terminal (Bolt)        |
| Series                            | Telpower? TPS                             |
| Fuse Type                         | Cartridge                                 |
| Current Rating                    | 15A                                       |
| Voltage Rating - AC               | -                                         |
| Voltage Rating - DC               | 170V                                      |
| Response Time                     | -                                         |
| Applications                      | Telecom                                   |
| Features                          | -                                         |
| Class                             | -                                         |
| Approvals                         | CE, UR                                    |
| Operating Temperature             | -                                         |
| Breaking Capacity @ Rated Voltage | 100kA                                     |
| Mounting Type                     | Bolt Mount                                |
| Package / Case                    | Cylindrical, Blade Terminal (Bolt)        |
| Size / Dimension                  | 0.563" Dia x 0.874" L (14.30mm x 22.20mm) |
|                                   | Report errors?                            |