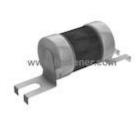

## **TPS-25L Information**

| Part Number  | TPS-25L                                                                                                                          |
|--------------|----------------------------------------------------------------------------------------------------------------------------------|
| Manufacturer | Eaton                                                                                                                            |
| Category     | Circuit Protection<br>Electrical, Specialty Fuses                                                                                |
| Description  | FUSE CRTRDGE 25A 170VDC CYLINDR                                                                                                  |
| Package      | Cylindrical, Blade Terminal (Bolt)                                                                                               |
|              | For the pricing/inventory/lead time, please contact<br>us<br>Website: https://www.heisener.com<br>E-mail: salesdept@heisener.com |

## **TPS-25L Specifications**

| Manufacturer Part Number          | TPS-25L                                   |      |
|-----------------------------------|-------------------------------------------|------|
| Manufacturer                      | Eaton                                     |      |
| Category                          | Circuit Protection                        |      |
|                                   | Electrical, Specialty Fuses               |      |
| Package                           | Cylindrical, Blade Terminal (Bolt)        |      |
| Series                            | Telpower? TPS                             |      |
| Fuse Type                         | Cartridge                                 |      |
| Current Rating                    | 25A                                       |      |
| Voltage Rating - AC               | -                                         |      |
| Voltage Rating - DC               | 170V                                      |      |
| Response Time                     | -                                         |      |
| Applications                      | Telecom                                   |      |
| Features                          | -                                         |      |
| Class                             | -                                         |      |
| Approvals                         | CE, UR                                    |      |
| Operating Temperature             | -                                         |      |
| Breaking Capacity @ Rated Voltage | 100kA                                     |      |
| Mounting Type                     | Bolt Mount                                |      |
| Package / Case                    | Cylindrical, Blade Terminal (Bolt)        |      |
| Size / Dimension                  | 0.563" Dia x 0.874" L (14.30mm x 22.20mm) |      |
|                                   | Report error                              | ors? |