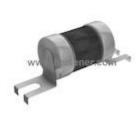

#### **TPS-30L Information**

| Part Number  | TPS-30L                                                                                                                          |  |
|--------------|----------------------------------------------------------------------------------------------------------------------------------|--|
| Manufacturer | Eaton                                                                                                                            |  |
| Category     | Circuit Protection<br>Electrical, Specialty Fuses                                                                                |  |
| Description  | FUSE CRTRDGE 30A 170VDC RAD BEND                                                                                                 |  |
| Package      | Radial Bend Cylinder                                                                                                             |  |
|              | For the pricing/inventory/lead time, please contact<br>us<br>Website: https://www.heisener.com<br>E-mail: salesdept@heisener.com |  |

## **TPS-30L Specifications**

| ManufacturerEatonCategoryCircuit Protection<br>Electrical, Specialty FusesPackageRadial Bend CylinderPackageTelpower? TPSFuse TypeCartridgeCurrent Rating30AVoltage Rating - AC-Voltage Rating - DC170VResponse Time-ApplicationsTelecomFuser Sy-Class-ApprovalsCE, UROperating Temperature-Breaking Capacity @ Rated Voltage100kAManufa TypeBolt MountPackage / CaseRadial Bend Cylinder                                                                                                                                                                                                                                                                                                                                                                                                                                                                                                                                                                                                                                                                                                                                                                                                                                                                                                                                                                                                                                                                                                                                                                                                                                                                                                                                                                                                                                                                                                                                                                                                                                                                                                                      |                                   |                                           |                |
|----------------------------------------------------------------------------------------------------------------------------------------------------------------------------------------------------------------------------------------------------------------------------------------------------------------------------------------------------------------------------------------------------------------------------------------------------------------------------------------------------------------------------------------------------------------------------------------------------------------------------------------------------------------------------------------------------------------------------------------------------------------------------------------------------------------------------------------------------------------------------------------------------------------------------------------------------------------------------------------------------------------------------------------------------------------------------------------------------------------------------------------------------------------------------------------------------------------------------------------------------------------------------------------------------------------------------------------------------------------------------------------------------------------------------------------------------------------------------------------------------------------------------------------------------------------------------------------------------------------------------------------------------------------------------------------------------------------------------------------------------------------------------------------------------------------------------------------------------------------------------------------------------------------------------------------------------------------------------------------------------------------------------------------------------------------------------------------------------------------|-----------------------------------|-------------------------------------------|----------------|
| CategoryCircuit ProtectionElectrical, Specialty FusesPackageRadial Bend CylinderSeriesTelpower? TPSFuse TypeCartridgeCurrent Rating30AVoltage Rating - AC-Voltage Rating - DC170VResponse Time-ApplicationsTelecomFeatures-Class-ApprovalsCE, UROperating Temperature100kABreaking Capacity @ Rated VoltageBolt MountPackage / CaseRadial Bend CylinderSize / Dimension0.563" Dia x 0.874" L (14.30mm x 22.20mm)                                                                                                                                                                                                                                                                                                                                                                                                                                                                                                                                                                                                                                                                                                                                                                                                                                                                                                                                                                                                                                                                                                                                                                                                                                                                                                                                                                                                                                                                                                                                                                                                                                                                                               | Manufacturer Part Number          | TPS-30L                                   |                |
| Bit of the second sec | Manufacturer                      | Eaton                                     |                |
| PackageRadial Bend CylinderSeriesTelpower? TPSFuse TypeCartridgeCurrent Rating30AVoltage Rating - AC-Voltage Rating - DC170VResponse Time-ApplicationsTelecomFeatures-Class-ApprovalsCE, UROperating Temperature-Breaking Capacity @ Rated Voltage100kAMounting TypeBolt MountPackage / CaseRadial Bend CylinderSize / Dimension0.563" Dia x 0.874" L (14.30mm x 22.20mm)                                                                                                                                                                                                                                                                                                                                                                                                                                                                                                                                                                                                                                                                                                                                                                                                                                                                                                                                                                                                                                                                                                                                                                                                                                                                                                                                                                                                                                                                                                                                                                                                                                                                                                                                      | Category                          | Circuit Protection                        |                |
| SeriesTelpower? TPSFuse TypeCartridgeCurrent Rating30AVoltage Rating - AC-Voltage Rating - DC170VResponse Time-ApplicationsTelecomFeatures-Class-ApprovalsCE, UROperating Temperature-Breaking Capacity @ Rated VoltageBolt MountMounting TypeBolt MountPackage / CaseScal' Dia x 0.874" L (14.30mm x 22.20mm)                                                                                                                                                                                                                                                                                                                                                                                                                                                                                                                                                                                                                                                                                                                                                                                                                                                                                                                                                                                                                                                                                                                                                                                                                                                                                                                                                                                                                                                                                                                                                                                                                                                                                                                                                                                                 |                                   | Electrical, Specialty Fuses               |                |
| Fuse TypeCartridgeCurrent Rating30AVoltage Rating - AC-Voltage Rating - DC170VResponse Time-ApplicationsTelecomFeatures-Class-ApprovalsCE, UROperating Temperature-Breaking Capacity @ Rated Voltage100kAMounting TypeBolt MountPackage / CaseRadial Bend CylinderSize / Dimension0.563" Dia x 0.874" L (14.30mm x 22.20mm)                                                                                                                                                                                                                                                                                                                                                                                                                                                                                                                                                                                                                                                                                                                                                                                                                                                                                                                                                                                                                                                                                                                                                                                                                                                                                                                                                                                                                                                                                                                                                                                                                                                                                                                                                                                    | Package                           | Radial Bend Cylinder                      |                |
| Current Rating30ACurrent Rating - AC-Voltage Rating - DC170VResponse Time-ApplicationsTelecomFeatures-Class-ApprovalsCE, UROperating Temperature-Breaking Capacity @ Rated Voltage100kAMounting TypeBolt MountPackage / CaseRadial Bend CylinderSize / Dimension0.563" Dia x 0.874" L (14.30mm x 22.20mm)                                                                                                                                                                                                                                                                                                                                                                                                                                                                                                                                                                                                                                                                                                                                                                                                                                                                                                                                                                                                                                                                                                                                                                                                                                                                                                                                                                                                                                                                                                                                                                                                                                                                                                                                                                                                      | Series                            | Telpower? TPS                             |                |
| Voltage Rating - AC-Voltage Rating - DC170VResponse Time-ApplicationsTelecomFeatures-Class-ApprovalsCE, UROperating Temperature-Breaking Capacity @ Rated Voltage100kAMounting TypeBolt MountPackage / CaseRadial Bend CylinderSize / Dimension0.563" Dia x 0.874" L (14.30mm x 22.20mm)                                                                                                                                                                                                                                                                                                                                                                                                                                                                                                                                                                                                                                                                                                                                                                                                                                                                                                                                                                                                                                                                                                                                                                                                                                                                                                                                                                                                                                                                                                                                                                                                                                                                                                                                                                                                                       | Fuse Type                         | Cartridge                                 |                |
| Voltage Rating - DC170VResponse Time-ApplicationsTelecomFeatures-Class-ApprovalsCE, UROperating Temperature-Breaking Capacity @ Rated Voltage100kAMounting TypeBolt MountPackage / CaseRadial Bend CylinderSize / Dimension0.563" Dia x 0.874" L (14.30mm x 22.20mm)                                                                                                                                                                                                                                                                                                                                                                                                                                                                                                                                                                                                                                                                                                                                                                                                                                                                                                                                                                                                                                                                                                                                                                                                                                                                                                                                                                                                                                                                                                                                                                                                                                                                                                                                                                                                                                           | Current Rating                    | 30A                                       |                |
| Response Time-ApplicationsTelecomFeatures-Class-ApprovalsCE, UROperating Temperature-Breaking Capacity @ Rated Voltage100kAMounting TypeBolt MountPackage / CaseRadial Bend CylinderSize / Dimension0.563" Dia x 0.874" L (14.30mm x 22.20mm)                                                                                                                                                                                                                                                                                                                                                                                                                                                                                                                                                                                                                                                                                                                                                                                                                                                                                                                                                                                                                                                                                                                                                                                                                                                                                                                                                                                                                                                                                                                                                                                                                                                                                                                                                                                                                                                                  | Voltage Rating - AC               | -                                         |                |
| ApplicationsTelecomFeatures-Class-ApprovalsCE, UROperating Temperature-Breaking Capacity @ Rated Voltage100kAMounting TypeBolt MountPackage / CaseRadial Bend CylinderSize / Dimension0.563" Dia x 0.874" L (14.30mm x 22.20mm)                                                                                                                                                                                                                                                                                                                                                                                                                                                                                                                                                                                                                                                                                                                                                                                                                                                                                                                                                                                                                                                                                                                                                                                                                                                                                                                                                                                                                                                                                                                                                                                                                                                                                                                                                                                                                                                                                | Voltage Rating - DC               | 170V                                      |                |
| Features-Class-ApprovalsCE, UROperating Temperature-Breaking Capacity @ Rated Voltage100kAMounting TypeBolt MountPackage / CaseRadial Bend CylinderSize / Dimension0.563" Dia x 0.874" L (14.30mm x 22.20mm)                                                                                                                                                                                                                                                                                                                                                                                                                                                                                                                                                                                                                                                                                                                                                                                                                                                                                                                                                                                                                                                                                                                                                                                                                                                                                                                                                                                                                                                                                                                                                                                                                                                                                                                                                                                                                                                                                                   | Response Time                     | -                                         |                |
| Class-ApprovalsCE, UROperating Temperature-Breaking Capacity @ Rated Voltage100kAMounting TypeBolt MountPackage / CaseRadial Bend CylinderSize / Dimension0.563" Dia x 0.874" L (14.30mm x 22.20mm)                                                                                                                                                                                                                                                                                                                                                                                                                                                                                                                                                                                                                                                                                                                                                                                                                                                                                                                                                                                                                                                                                                                                                                                                                                                                                                                                                                                                                                                                                                                                                                                                                                                                                                                                                                                                                                                                                                            | Applications                      | Telecom                                   |                |
| ApprovalsCE, UROperating Temperature-Breaking Capacity @ Rated Voltage100kAMounting TypeBolt MountPackage / CaseRadial Bend CylinderSize / Dimension0.563" Dia x 0.874" L (14.30mm x 22.20mm)                                                                                                                                                                                                                                                                                                                                                                                                                                                                                                                                                                                                                                                                                                                                                                                                                                                                                                                                                                                                                                                                                                                                                                                                                                                                                                                                                                                                                                                                                                                                                                                                                                                                                                                                                                                                                                                                                                                  | Features                          | -                                         |                |
| Operating Temperature-Breaking Capacity @ Rated Voltage100kAMounting TypeBolt MountPackage / CaseRadial Bend CylinderSize / Dimension0.563" Dia x 0.874" L (14.30mm x 22.20mm)                                                                                                                                                                                                                                                                                                                                                                                                                                                                                                                                                                                                                                                                                                                                                                                                                                                                                                                                                                                                                                                                                                                                                                                                                                                                                                                                                                                                                                                                                                                                                                                                                                                                                                                                                                                                                                                                                                                                 | Class                             | -                                         |                |
| Breaking Capacity @ Rated Voltage100kAMounting TypeBolt MountPackage / CaseRadial Bend CylinderSize / Dimension0.563" Dia x 0.874" L (14.30mm x 22.20mm)                                                                                                                                                                                                                                                                                                                                                                                                                                                                                                                                                                                                                                                                                                                                                                                                                                                                                                                                                                                                                                                                                                                                                                                                                                                                                                                                                                                                                                                                                                                                                                                                                                                                                                                                                                                                                                                                                                                                                       | Approvals                         | CE, UR                                    |                |
| Mounting TypeBolt MountPackage / CaseRadial Bend CylinderSize / Dimension0.563" Dia x 0.874" L (14.30mm x 22.20mm)                                                                                                                                                                                                                                                                                                                                                                                                                                                                                                                                                                                                                                                                                                                                                                                                                                                                                                                                                                                                                                                                                                                                                                                                                                                                                                                                                                                                                                                                                                                                                                                                                                                                                                                                                                                                                                                                                                                                                                                             | Operating Temperature             | -                                         |                |
| Package / CaseRadial Bend CylinderSize / Dimension0.563" Dia x 0.874" L (14.30mm x 22.20mm)                                                                                                                                                                                                                                                                                                                                                                                                                                                                                                                                                                                                                                                                                                                                                                                                                                                                                                                                                                                                                                                                                                                                                                                                                                                                                                                                                                                                                                                                                                                                                                                                                                                                                                                                                                                                                                                                                                                                                                                                                    | Breaking Capacity @ Rated Voltage | 100kA                                     |                |
| Size / Dimension 0.563" Dia x 0.874" L (14.30mm x 22.20mm)                                                                                                                                                                                                                                                                                                                                                                                                                                                                                                                                                                                                                                                                                                                                                                                                                                                                                                                                                                                                                                                                                                                                                                                                                                                                                                                                                                                                                                                                                                                                                                                                                                                                                                                                                                                                                                                                                                                                                                                                                                                     | Mounting Type                     | Bolt Mount                                |                |
|                                                                                                                                                                                                                                                                                                                                                                                                                                                                                                                                                                                                                                                                                                                                                                                                                                                                                                                                                                                                                                                                                                                                                                                                                                                                                                                                                                                                                                                                                                                                                                                                                                                                                                                                                                                                                                                                                                                                                                                                                                                                                                                | Package / Case                    | Radial Bend Cylinder                      |                |
| Report errors?                                                                                                                                                                                                                                                                                                                                                                                                                                                                                                                                                                                                                                                                                                                                                                                                                                                                                                                                                                                                                                                                                                                                                                                                                                                                                                                                                                                                                                                                                                                                                                                                                                                                                                                                                                                                                                                                                                                                                                                                                                                                                                 | Size / Dimension                  | 0.563" Dia x 0.874" L (14.30mm x 22.20mm) |                |
| A                                                                                                                                                                                                                                                                                                                                                                                                                                                                                                                                                                                                                                                                                                                                                                                                                                                                                                                                                                                                                                                                                                                                                                                                                                                                                                                                                                                                                                                                                                                                                                                                                                                                                                                                                                                                                                                                                                                                                                                                                                                                                                              |                                   | 1                                         | Report errors? |