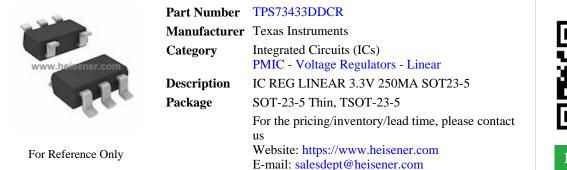

## **TPS73433DDCR Specifications**

| Manufacturer Texas Instruments   Gategory Integrated Circuits (ICs)   PMIC - Voltage Regulators - Linear   Package SOT-23-5 Thin, TSOT-23-5   Series -   Output Configuration Positive   Output Type Fixed   Number of Regulators 1   Voltage - Input (Max) 6.5V   Voltage - Output (Min/Fixed) 3.3V   Voltage - Output (Max) -   Voltage - Output (Max) 0.22V @ 250mA   Current - Output 250mA   Current - Quiescent (Iq) -   Current - Supply (Max) 65µA   PSRR 60dB ~ 28dB (100Hz ~ 100kHz)   Control Features Dver Current, Over Temperature, Under Voltage Lockout (UVLO)   Operating Temperature -40°C ~ 125°C   Mounting Type Surface Mount   Package / Case SOT-23-5 Thin, TSOT-23-5   Supplier Device Package SOT-23-5 |                              |                                                              |                |
|---------------------------------------------------------------------------------------------------------------------------------------------------------------------------------------------------------------------------------------------------------------------------------------------------------------------------------------------------------------------------------------------------------------------------------------------------------------------------------------------------------------------------------------------------------------------------------------------------------------------------------------------------------------------------------------------------------------------------------|------------------------------|--------------------------------------------------------------|----------------|
| CategoryIntegrated Circuits (ICs)PMIC - Voltage Regulators - LinearPackageSOT-23-5 Thin, TSOT-23-5Series-Output ConfigurationPositiveOutput TypeFixedNumber of Regulators1Voltage - Input (Max)6.5VVoltage - Output (Min/Fixed)3.3VVoltage - Output (Max)-Voltage - Output (Max)0.22V @ 250mACurrent - Output250mACurrent - Output65µAPSRR60dB ~ 28dB (100Hz ~ 100kHz)Control FeaturesOver Current, Over Temperature, Under Voltage Lockout (UVLO)Operating Temperature40°C ~ 125°CMounting TypeSurface MountPackage / CaseSOT-23-5 Thin, TSOT-23-5Supplier Device PackageSOT-23-5                                                                                                                                              | Manufacturer Part Number     | TPS73433DDCR                                                 |                |
| PMIC - Voltage Regulators - LinearPackageSOT-23-5 Thin, TSOT-23-5Series-Output ConfigurationPositiveOutput TypeFixedNumber of Regulators1Voltage - Input (Max)6.5VVoltage - Output (Min/Fixed)3.3VVoltage - Output (Max)-Voltage - Output (Max)0.22V @ 250mACurrent - Output250mACurrent - Quiescent (Iq)-Current - Supply (Max)65μAPSRR60dB ~ 28dB (100Hz ~ 100kHz)Control FeaturesOver Current, Over Temperature, Under Voltage Lockout (UVLO)Operating Temperature-40°C ~ 125°CMounting TypeSurface MountPackage / CaseSOT-23-5 Thin, TSOT-23-5Supplier Device PackageSOT-23-5                                                                                                                                               | Manufacturer                 | Texas Instruments                                            |                |
| PackageSOT-23-5 Thin, TSOT-23-5Series-Output ConfigurationPositiveOutput TypeFixedNumber of Regulators1Voltage - Input (Max)6.5VVoltage - Output (Min/Fixed)3.3VVoltage - Output (Max)-Voltage Dropout (Max)0.22V @ 250mACurrent - Output55µACurrent - Quiescent (Iq)-Current - Supply (Max)65µAPSRR60dB ~ 28dB (100Hz ~ 100kHz)Control FeaturesEnableProtection FeaturesOver Current, Over Temperature, Under Voltage Lockout (UVLO)Operating Temperature-40°C ~ 125°CMounting TypeSurface MountPackage / CaseSOT-23-5 Thin, TSOT-23-5Supplier Device PackageSOT-23-5                                                                                                                                                          | Category                     | Integrated Circuits (ICs)                                    |                |
| Series-Output ConfigurationPositiveOutput TypeFixedNumber of Regulators1Voltage - Input (Max)6.5VVoltage - Output (Min/Fixed)3.3VVoltage - Output (Max)-Voltage - Output (Max)0.22V @ 250mACurrent - Output250mACurrent - Output65µAPSRR60dB ~ 28dB (100Hz ~ 100kHz)Control FeaturesGover Current, Over Temperature, Under Voltage Lockout (UVLO)Operating Temperature-40°C ~ 125°CMounting TypeSurface MountPackage / CaseSOT-23-5 Thin, TSOT-23-5Supplier Device PackageSOT-23-5                                                                                                                                                                                                                                              |                              | PMIC - Voltage Regulators - Linear                           |                |
| Output ConfigurationPositiveOutput TypeFixedNumber of Regulators1Voltage - Input (Max)6.5VVoltage - Output (Min/Fixed)3.3VVoltage - Output (Max)-Voltage Dopout (Max)0.22V @ 250mACurrent - Output250mACurrent - Output65µAPSRR60dB ~ 28dB (100Hz ~ 100kHz)Control FeaturesOver Current, Over Temperature, Under Voltage Lockout (UVLO)Operating Temperature40°C ~ 125°CMounting TypeSUT-23-5 Thin, TSOT-23-5Supplier Device PackageSOT-23-5                                                                                                                                                                                                                                                                                    | Package                      | SOT-23-5 Thin, TSOT-23-5                                     |                |
| Private of Regulators Fixed   Number of Regulators 1   Voltage - Input (Max) 6.5V   Voltage - Output (Min/Fixed) 3.3V   Voltage - Output (Max) -   Voltage Dropout (Max) 0.22V @ 250mA   Current - Output 250mA   Current - Quiescent (Iq) -   Current - Supply (Max) 65µA   PSRR 60dB ~ 28dB (100Hz ~ 100kHz)   Control Features Over Current, Over Temperature, Under Voltage Lockout (UVLO)   Operating Temperature -urface Mount   Package / Case SOT-23-5 Thin, TSOT-23-5   Supplier Device Package SOT-23-5                                                                                                                                                                                                               | Series                       | -                                                            |                |
| Number of Regulators1Number of Regulators6.5VVoltage - Input (Max)6.5VVoltage - Output (Min/Fixed)3.3VVoltage - Output (Max)-Voltage Dropout (Max)0.22V @ 250mACurrent - Output250mACurrent - Quiescent (Iq)-Current - Supply (Max)65µAPSRR60dB ~ 28dB (100Hz ~ 100kHz)Control FeaturesEnableProtection FeaturesOver Current, Over Temperature, Under Voltage Lockout (UVLO)Operating Temperature-40°C ~ 125°CMounting TypeSurface MountPackage / CaseSOT-23-5 Thin, TSOT-23-5Supplier Device PackageSOT-23-5                                                                                                                                                                                                                   | Output Configuration         | Positive                                                     |                |
| Voltage - Input (Max) 6.5V   Voltage - Output (Min/Fixed) 3.3V   Voltage - Output (Max) -   Voltage Dropout (Max) 0.22V @ 250mA   Current - Output 250mA   Current - Quiescent (Iq) -   Current - Supply (Max) 65μA   PSRR 60dB ~ 28dB (100Hz ~ 100kHz)   Control Features Enable   Protection Features Over Current, Over Temperature, Under Voltage Lockout (UVLO)   Operating Temperature -40°C ~ 125°C   Mounting Type Surface Mount   Package / Case SOT-23-5 Thin, TSOT-23-5   Supplier Device Package SOT-23-5                                                                                                                                                                                                           | Output Type                  | Fixed                                                        |                |
| Voltage - Output (Min/Fixed)3.3VVoltage - Output (Max)-Voltage Dropout (Max)0.22V @ 250mACurrent - Output250mACurrent - Quiescent (Iq)-Current - Supply (Max)65µAPSRR60dB ~ 28dB (100Hz ~ 100kHz)Control FeaturesEnableProtection FeaturesOver Current, Over Temperature, Under Voltage Lockout (UVLO)Operating Temperature-40°C ~ 125°CMounting TypeSurface MountPackage / CaseSOT-23-5 Thin, TSOT-23-5Supplier Device PackageSOT-23-5                                                                                                                                                                                                                                                                                         | Number of Regulators         | 1                                                            |                |
| Voltage - Output (Max)-Voltage Dropout (Max)0.22V @ 250mACurrent - Output250mACurrent - Quiescent (Iq)-Current - Supply (Max)65μAPSRR60dB ~ 28dB (100Hz ~ 100kHz)Control FeaturesEnableProtection FeaturesOver Current, Over Temperature, Under Voltage Lockout (UVLO)Operating TemperatureSurface MountPackage / CaseSOT-23-5 Thin, TSOT-23-5Supplier Device PackageSOT-23-5                                                                                                                                                                                                                                                                                                                                                   | Voltage - Input (Max)        | 6.5V                                                         |                |
| Voltage Dropout (Max)0.22V @ 250mACurrent - Output250mACurrent - Quiescent (Iq)-Current - Supply (Max)65µAPSRR60dB ~ 28dB (100Hz ~ 100kHz)Control FeaturesEnableProtection FeaturesOver Current, Over Temperature, Under Voltage Lockout (UVLO)Operating Temperature-40°C ~ 125°CMounting TypeSurface MountPackage / CaseSOT-23-5 Thin, TSOT-23-5Supplier Device PackageSOT-23-5                                                                                                                                                                                                                                                                                                                                                | Voltage - Output (Min/Fixed) | 3.3V                                                         |                |
| Current - Output250mACurrent - Quiescent (Iq)-Current - Supply (Max)65μAPSRR60dB ~ 28dB (100Hz ~ 100kHz)Control FeaturesEnableProtection FeaturesOver Current, Over Temperature, Under Voltage Lockout (UVLO)Operating Temperature-40°C ~ 125°CMounting TypeSurface MountPackage / CaseSOT-23-5 Thin, TSOT-23-5Supplier Device PackageSOT-23-5                                                                                                                                                                                                                                                                                                                                                                                  | Voltage - Output (Max)       | -                                                            |                |
| Current - Quiescent (Iq)-Current - Supply (Max)65μAPSRR60dB ~ 28dB (100Hz ~ 100kHz)Control FeaturesEnableProtection FeaturesOver Current, Over Temperature, Under Voltage Lockout (UVLO)Operating Temperature-40°C ~ 125°CMounting TypeSurface MountPackage / CaseSOT-23-5 Thin, TSOT-23-5Supplier Device PackageSOT-23-5                                                                                                                                                                                                                                                                                                                                                                                                       | Voltage Dropout (Max)        | 0.22V @ 250mA                                                |                |
| Current - Supply (Max)65μAPSRR60dB ~ 28dB (100Hz ~ 100kHz)Control FeaturesEnableProtection FeaturesOver Current, Over Temperature, Under Voltage Lockout (UVLO)Operating Temperature-40°C ~ 125°CMounting TypeSurface MountPackage / CaseSOT-23-5 Thin, TSOT-23-5Supplier Device PackageSOT-23-5                                                                                                                                                                                                                                                                                                                                                                                                                                | Current - Output             | 250mA                                                        |                |
| PSRR60dB ~ 28dB (100Hz ~ 100kHz)Control FeaturesEnableProtection FeaturesOver Current, Over Temperature, Under Voltage Lockout (UVLO)Operating Temperature-40°C ~ 125°CMounting TypeSurface MountPackage / CaseSOT-23-5 Thin, TSOT-23-5Supplier Device PackageSOT-23-5                                                                                                                                                                                                                                                                                                                                                                                                                                                          | Current - Quiescent (Iq)     | -                                                            |                |
| Control FeaturesEnableProtection FeaturesOver Current, Over Temperature, Under Voltage Lockout (UVLO)Operating Temperature-40°C ~ 125°CMounting TypeSurface MountPackage / CaseSOT-23-5 Thin, TSOT-23-5Supplier Device PackageSOT-23-5                                                                                                                                                                                                                                                                                                                                                                                                                                                                                          | Current - Supply (Max)       | 65µA                                                         |                |
| Protection FeaturesOver Current, Over Temperature, Under Voltage Lockout (UVLO)Operating Temperature-40°C ~ 125°CMounting TypeSurface MountPackage / CaseSOT-23-5 Thin, TSOT-23-5Supplier Device PackageSOT-23-5                                                                                                                                                                                                                                                                                                                                                                                                                                                                                                                | PSRR                         | 60dB ~ 28dB (100Hz ~ 100kHz)                                 |                |
| Operating Temperature-40°C ~ 125°CMounting TypeSurface MountPackage / CaseSOT-23-5 Thin, TSOT-23-5Supplier Device PackageSOT-23-5                                                                                                                                                                                                                                                                                                                                                                                                                                                                                                                                                                                               | Control Features             | Enable                                                       |                |
| Mounting TypeSurface MountPackage / CaseSOT-23-5 Thin, TSOT-23-5Supplier Device PackageSOT-23-5                                                                                                                                                                                                                                                                                                                                                                                                                                                                                                                                                                                                                                 | Protection Features          | Over Current, Over Temperature, Under Voltage Lockout (UVLO) |                |
| Package / CaseSOT-23-5 Thin, TSOT-23-5Supplier Device PackageSOT-23-5                                                                                                                                                                                                                                                                                                                                                                                                                                                                                                                                                                                                                                                           | Operating Temperature        | -40°C ~ 125°C                                                |                |
| Supplier Device Package SOT-23-5                                                                                                                                                                                                                                                                                                                                                                                                                                                                                                                                                                                                                                                                                                | Mounting Type                | Surface Mount                                                |                |
|                                                                                                                                                                                                                                                                                                                                                                                                                                                                                                                                                                                                                                                                                                                                 | Package / Case               | SOT-23-5 Thin, TSOT-23-5                                     |                |
| Report errors <sup>2</sup>                                                                                                                                                                                                                                                                                                                                                                                                                                                                                                                                                                                                                                                                                                      | Supplier Device Package      | SOT-23-5                                                     |                |
|                                                                                                                                                                                                                                                                                                                                                                                                                                                                                                                                                                                                                                                                                                                                 |                              |                                                              | Report errors? |