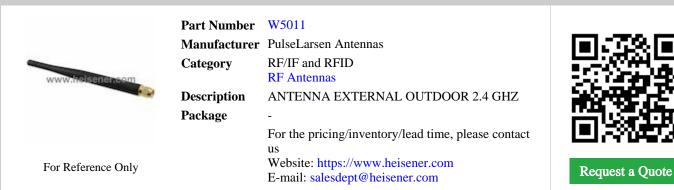

## W5011 Information

## W5011 Specifications

| Manufacturer Part Number | W5011                |         |
|--------------------------|----------------------|---------|
| Manufacturer             | PulseLarsen Antennas |         |
| Category                 | RF/IF and RFID       |         |
|                          | RF Antennas          |         |
| Package                  | -                    |         |
| Series                   | -                    |         |
| Frequency Group          | UHF (2 GHz ~ 3 GHz)  |         |
| Frequency (Center/Band)  | 2.4GHz               |         |
| Frequency Range          | 2.4GHz ~ 2.5GHz      |         |
| Antenna Type             | Whip, Straight       |         |
| Number of Bands          | 1                    |         |
| VSWR                     | -                    |         |
| Return Loss              | -10dB                |         |
| Gain                     | 1.5dBi               |         |
| Power - Max              | -                    |         |
| Features                 | -                    |         |
| Termination              | Connector, SMA Male  |         |
| Ingress Protection       | IP65                 |         |
| Mounting Type            | Connector Mount      |         |
| Height (Max)             | 5.122" (130.09mm)    |         |
| Applications             | ZigBee?              |         |
|                          | Report               | errors? |