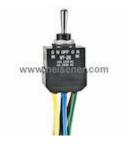

#### WT28L Information

| Part Number  | WT28L                                                                                                                            |
|--------------|----------------------------------------------------------------------------------------------------------------------------------|
| Manufacturer | NKK Switches                                                                                                                     |
| Category     | Switches<br>Toggle Switches                                                                                                      |
| Description  | SWITCH TOGGLE DPDT 10A 125V                                                                                                      |
| Package      | -                                                                                                                                |
|              | For the pricing/inventory/lead time, please contact<br>us<br>Website: https://www.heisener.com<br>E-mail: salesdept@heisener.com |

### WT28L Specifications

| Manufacturer Part Number       | WT28L                         |
|--------------------------------|-------------------------------|
| Manufacturer                   | NKK Switches                  |
| Category                       | Switches                      |
|                                | Toggle Switches               |
| Package                        | -                             |
| Series                         | WT                            |
| Circuit                        | DPDT                          |
| Switch Function                | Mom-Off-Mom                   |
| Current Rating                 | 10A (AC/DC)                   |
| Voltage Rating - AC            | 125V                          |
| Voltage Rating - DC            | 30V                           |
| Actuator Type                  | Standard Round                |
| Actuator Length                | 17.50mm                       |
| Illumination                   | Non-Illuminated               |
| Illumination Type, Color       | -                             |
| Illumination Voltage (Nominal) | -                             |
| Mounting Type                  | Panel Mount                   |
| Termination Style              | Wire Leads                    |
| Panel Cutout Dimensions        | Circular - 12.50mm Dia        |
| Bushing Thread                 | M12 x 1                       |
| Ingress Protection             | IP67 - Dust Tight, Waterproof |
| Features                       | Epoxy Sealed Terminals        |
|                                | Report errors?                |