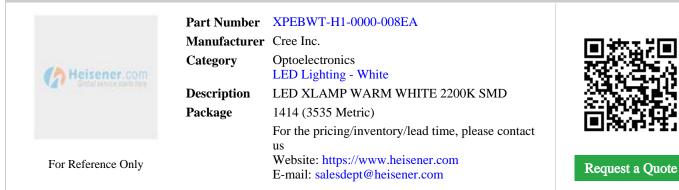

### **XPEBWT-H1-0000-008EA Information**

Heisener's commitment to quality has shaped our processes for sourcing, testing, shipping, and every step in between. This foundation underlies each component we sell.

# **XPEBWT-H1-0000-008EA Specifications**

| Manufacturer Part Number     | XPEBWT-H1-0000-008EA                  |                |
|------------------------------|---------------------------------------|----------------|
| Manufacturer                 | Cree Inc.                             |                |
| Category                     | Optoelectronics                       |                |
|                              | LED Lighting - White                  |                |
| Package                      | 1414 (3535 Metric)                    |                |
| Series                       | XLamp? XP-E2                          |                |
| Color                        | White, Warm                           |                |
| CCT (K)                      | 2200K                                 |                |
| Flux @ 85°C, Current - Test  | 78 lm (74 lm ~ 81 lm)                 |                |
| Flux @ 25°C, Current - Test  | -                                     |                |
| Current - Test               | 350mA                                 |                |
| Voltage - Forward (Vf) (Typ) | 2.9V                                  |                |
| Lumens/Watt @ Current - Test | 77 lm/W                               |                |
| CRI (Color Rendering Index)  | 80                                    |                |
| Current - Max                | 1A                                    |                |
| Viewing Angle                | 110°                                  |                |
| Mounting Type                | Surface Mount                         |                |
| Package / Case               | 1414 (3535 Metric)                    |                |
| Supplier Device Package      | -                                     |                |
| Size / Dimension             | 0.136" L x 0.136" W (3.45mm x 3.45mm) |                |
| Height - Seated (Max)        | 0.094" (2.39mm)                       |                |
|                              |                                       | Report errors? |