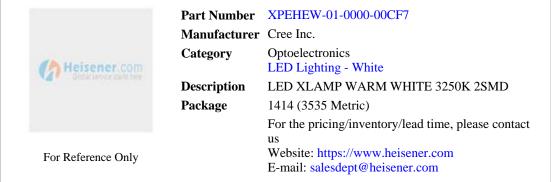

# XPEHEW-01-0000-00CF7 Specifications

| Manufacturer Part Number     | XPEHEW-01-0000-00CF7                  |                |
|------------------------------|---------------------------------------|----------------|
| Manufacturer                 | Cree Inc.                             |                |
| Category                     | Optoelectronics                       |                |
|                              | LED Lighting - White                  |                |
| Package                      | 1414 (3535 Metric)                    |                |
| Series                       | XLamp? XP-E HEW                       |                |
| Color                        | White, Warm                           |                |
| CCT (K)                      | 3250K                                 |                |
| Flux @ 85°C, Current - Test  | -                                     |                |
| Flux @ 25°C, Current - Test  | 104 lm (100 lm ~ 107 lm)              |                |
| Current - Test               | 350mA                                 |                |
| Voltage - Forward (Vf) (Typ) | 3V                                    |                |
| Lumens/Watt @ Current - Test | 99 lm/W                               |                |
| CRI (Color Rendering Index)  | 70 (Typ)                              |                |
| Current - Max                | 1A                                    |                |
| Viewing Angle                | 120°                                  |                |
| Mounting Type                | Surface Mount                         |                |
| Package / Case               | 1414 (3535 Metric)                    |                |
| Supplier Device Package      | -                                     |                |
| Size / Dimension             | 0.136" L x 0.136" W (3.45mm x 3.45mm) |                |
| Height - Seated (Max)        | 0.087" (2.21mm)                       |                |
|                              |                                       | Report errors? |