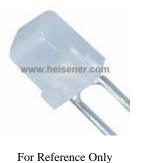

# **XSCBD43MB Information**

**Part Number** XSCBD43MB **Manufacturer** SunLED

**Category** Optoelectronics

LED Indication - Discrete

**Description** LED BLUE DIFF 3MM SQUARE TH/SNAP

Package Radia

For the pricing/inventory/lead time, please contact

# **XSCBD43MB Specifications**

| Manufacturer Part Number     | XSCBD43MB                    |
|------------------------------|------------------------------|
| Manufacturer                 | SunLED                       |
| Category                     | Optoelectronics              |
|                              | LED Indication - Discrete    |
| Package                      | Radial                       |
| Series                       | Ice Cube                     |
| Color                        | Blue                         |
| Configuration                | -                            |
| Lens Color                   | White                        |
| Lens Transparency            | Diffused                     |
| Millicandela Rating          | 59mcd                        |
| Lens Style/Size              | Square with Flat Top, 3.00mm |
| Voltage - Forward (Vf) (Typ) | 3.3V                         |
| Current - Test               | 20mA                         |
| Viewing Angle                | 110°                         |
| Mounting Type                | Through Hole and Snap On     |
| Wavelength - Dominant        | 465nm                        |
| Wavelength - Peak            | 460nm                        |
| Features                     | -                            |
| Package / Case               | Radial                       |
| Supplier Device Package      | ICE CUBE LED                 |
| Size / Dimension             | 3.00mm L x 3.00mm W          |
| Height (Max)                 | 4.80mm                       |
|                              | Report errors?               |