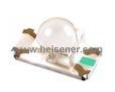

## XZM2CRKFBB55W-8 Information

| Part Number  | XZM2CRKFBB55W-8                                                                                                                  |
|--------------|----------------------------------------------------------------------------------------------------------------------------------|
| Manufacturer | SunLED                                                                                                                           |
| Category     | Optoelectronics<br>LED Indication - Discrete                                                                                     |
| Description  | LED BLUE/RED CLEAR SMD                                                                                                           |
| Package      | 1206 (3216 Metric)                                                                                                               |
|              | For the pricing/inventory/lead time, please contact<br>us<br>Website: https://www.heisener.com<br>E-mail: salesdept@heisener.com |

# XZM2CRKFBB55W-8 Specifications

| Manufacturer Part Number     | XZM2CRKFBB55W-8              |
|------------------------------|------------------------------|
| Manufacturer                 | SunLED                       |
| Category                     | Optoelectronics              |
|                              | LED Indication - Discrete    |
| Package                      | 1206 (3216 Metric)           |
| Series                       | -                            |
| Color                        | Blue, Red                    |
| Configuration                | Independent                  |
| Lens Color                   | Colorless                    |
| Lens Transparency            | Clear                        |
| Millicandela Rating          | 278mcd Blue, 1295mcd Red     |
| Lens Style/Size              | Round with Domed Top, 1.60mm |
| Voltage - Forward (Vf) (Typ) | 3.3V Blue, 2.2V Red          |
| Current - Test               | 20mA                         |
| Viewing Angle                | 30°                          |
| Mounting Type                | Surface Mount                |
| Wavelength - Dominant        | 470nm Blue, 625nm Red        |
| Wavelength - Peak            | 465nm Blue, 640nm Red        |
| Features                     | -                            |
| Package / Case               | 1206 (3216 Metric)           |
| Supplier Device Package      | 4-SMD                        |
| Size / Dimension             | 3.20mm L x 1.60mm W          |
| Height (Max)                 | 2.00mm                       |
|                              | Report errors?               |