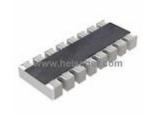

# YC248-JR-07560RL

## YC248-JR-07560RL Information

| Part Number  | YC248-JR-07560RL                                                                                                                 |
|--------------|----------------------------------------------------------------------------------------------------------------------------------|
| Manufacturer | Yageo                                                                                                                            |
| Category     | Resistors<br>Resistor Networks, Arrays                                                                                           |
| Description  | RES ARRAY 8 RES 560 OHM 1606                                                                                                     |
| Package      | 1606, Convex, Long Side Terminals                                                                                                |
|              | For the pricing/inventory/lead time, please contact<br>us<br>Website: https://www.heisener.com<br>E-mail: salesdept@heisener.com |

# YC248-JR-07560RL Specifications

| Manufacturer Part Number | YC248-JR-07560RL                      |
|--------------------------|---------------------------------------|
| Manufacturer             | Yageo                                 |
| Category                 | Resistors                             |
|                          | Resistor Networks, Arrays             |
| Package                  | 1606, Convex, Long Side Terminals     |
| Series                   | YC248                                 |
| Circuit Type             | Isolated                              |
| Resistance (Ohms)        | 560                                   |
| Tolerance                | $\pm 5\%$                             |
| Number of Resistors      | 8                                     |
| Number of Pins           | 16                                    |
| Power Per Element        | 62.5mW                                |
| Temperature Coefficient  | ±200ppm/°C                            |
| Operating Temperature    | -55°C ~ 155°C                         |
| Applications             | DDRAM, SDRAM                          |
| Mounting Type            | Surface Mount                         |
| Package / Case           | 1606, Convex, Long Side Terminals     |
| Supplier Device Package  | -                                     |
| Size / Dimension         | 0.157" L x 0.063" W (4.00mm x 1.60mm) |
| Height - Seated (Max)    | 0.022" (0.55mm)                       |
|                          | Report errors?                        |
|                          |                                       |